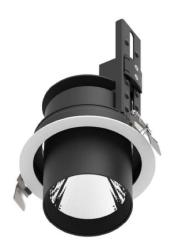

## **D-TUBE**

Lavov Downlights from the family D-TUBE ,power 18 W and CRI 80 with an optic 40 degrees made in Die Cast Aluminum finished in Black with a real lumen output of 1530lm and an efficiency of 85lm/W. DALI driver.

| Item code    | 86.D009.1333.02     |
|--------------|---------------------|
| Product type | Indoor              |
| Category     | Downlights          |
| Family       | D-TUBE              |
| Subfamily    | D-TUBE              |
| Pictograms   |                     |
| Pictograms   | □ 220 V → CRI 80 C€ |