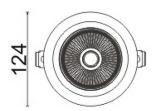

## Scheme

| Product                     |                  |
|-----------------------------|------------------|
| Real power (W)              | 18               |
| Real luminous flux (Lm)     | 1560             |
| Luminous efficiency (Lm/W)  | 86.6666666666998 |
| Beam angle (º)              | 12               |
| Life time (h)               | 50000 h L80B10   |
| IP                          | 20               |
| Electrical class insulation | Clas II          |
| Colour                      | Black            |
| Control gear included       | Yes              |
| Control gear                | ON/OFF           |
| Flicker Free                | Yes              |
| Light source                | LED              |
| Type of LED                 | СОВ              |
| Colour temperature (K)      | 4000             |
| Colour consistency (SDCM)   | SDCM<3           |
| CRI                         | 80               |