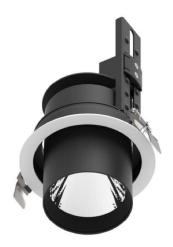

## **D-TUBE**

Lavov Downlights from the family D-TUBE ,power 18 W and CRI 80 with an optic 12 degrees made in Die Cast Aluminum finished in Black with a real lumen output of 1560lm and an efficiency of 86,6lm/W. ON/OFF driver.

| Item code    | 86.D009.1411.02          |
|--------------|--------------------------|
| Product type | Indoor                   |
| Category     | Downlights               |
| Family       | D-TUBE                   |
| Subfamily    | D-TUBE                   |
| Pictograms   |                          |
| Pictograms   | 220 CRI 240 V XX° CRI 80 |

## Scheme

| Product                     |                  |
|-----------------------------|------------------|
| Real power (W)              | 18               |
| Real luminous flux (Lm)     | 1560             |
| Luminous efficiency (Lm/W)  | 86.6666666666998 |
| Beam angle (º)              | 12               |
| Life time (h)               | 50000 h L80B10   |
| IP                          | 20               |
| Electrical class insulation | Clas II          |
| Colour                      | Black            |
| Control gear included       | Yes              |
| Control gear                | ON/OFF           |
| Flicker Free                | Yes              |
| Light source                | LED              |
| Type of LED                 | СОВ              |
| Colour temperature (K)      | 4000             |
| Colour consistency (SDCM)   | SDCM<3           |
| CRI                         | 80               |