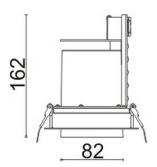

## Scheme

| Product                     |                  |
|-----------------------------|------------------|
| Real power (W)              | 18               |
| Real luminous flux (Lm)     | 1560             |
| Luminous efficiency (Lm/W)  | 86.6666666666998 |
| Beam angle (º)              | 12               |
| Life time (h)               | 50000 h L80B10   |
| IP                          | 20               |
| Electrical class insulation | Clas II          |
| Colour                      | Black            |
| Control gear included       | Yes              |
| Control gear                | ON/OFF           |
| Flicker Free                | Yes              |
| Light source                | LED              |
| Type of LED                 | СОВ              |
| Colour temperature (K)      | 4000             |
| Colour consistency (SDCM)   | SDCM<3           |
| CRI                         | 80               |