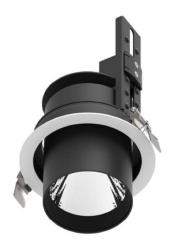

## **D-TUBE**

Lavov Downlights from the family D-TUBE ,power 18 W and CRI 80 with an optic 12 degrees made in Die Cast Aluminum finished in Black with a real lumen output of 1560lm and an efficiency of 86,6lm/W. DALI driver.

| Item code    | 86.D009.1413.02 |
|--------------|-----------------|
| Product type | Indoor          |
| Category     | Downlights      |
| Family       | D-TUBE          |
| Subfamily    | D-TUBE          |
| Pictograms   |                 |
| Pictograms   | 220 CRI 80 CE   |