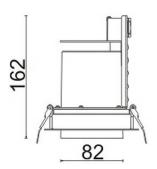

## Scheme

| Product                     |                  |
|-----------------------------|------------------|
| Real power (W)              | 18               |
| Real luminous flux (Lm)     | 1560             |
| Luminous efficiency (Lm/W)  | 86.6666666666998 |
| Beam angle (º)              | 12               |
| Life time (h)               | 50000 h L80B10   |
| IP                          | 20               |
| Electrical class insulation | Clas II          |
| Colour                      | Black            |
| Control gear included       | Yes              |
| Control gear                | DALI             |
| Flicker Free                | Yes              |
| Light source                | LED              |
| Type of LED                 | СОВ              |
| Colour temperature (K)      | 4000             |
| Colour consistency (SDCM)   | SDCM<3           |
| CRI                         | 80               |