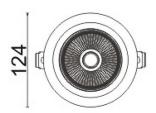

## Scheme

| Product                     |                  |
|-----------------------------|------------------|
| Real power (W)              | 18               |
| Real luminous flux (Lm)     | 1560             |
| Luminous efficiency (Lm/W)  | 86.6666666666998 |
| Beam angle (º)              | 12               |
| Life time (h)               | 50000 h L80B10   |
| IP                          | 20               |
| Electrical class insulation | Clas II          |
| Colour                      | Black            |
| Control gear included       | Yes              |
| Control gear                | DALI             |
| Flicker Free                | Yes              |
| Light source                | LED              |
| Type of LED                 | СОВ              |
| Colour temperature (K)      | 4000             |
| Colour consistency (SDCM)   | SDCM<3           |
| CRI                         | 80               |