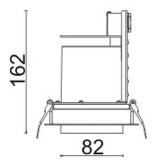

## Scheme

| Product                     |                  |
|-----------------------------|------------------|
| Real power (W)              | 18               |
| Real luminous flux (Lm)     | 1560             |
| Luminous efficiency (Lm/W)  | 86.6666666666998 |
| Beam angle (º)              | 24               |
| Life time (h)               | 50000 h L80B10   |
| IP                          | 20               |
| Electrical class insulation | Clas II          |
| Colour                      | Black            |
| Control gear included       | Yes              |
| Control gear                | ON/OFF           |
| Flicker Free                | Yes              |
| Light source                | LED              |
| Type of LED                 | СОВ              |
| Colour temperature (K)      | 4000             |
| Colour consistency (SDCM)   | SDCM<3           |
| CRI                         | 80               |