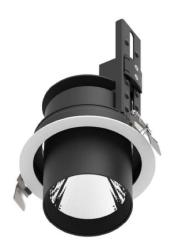

## **D-TUBE**

Lavov Downlights from the family D-TUBE ,power 18 W and CRI 80 with an optic 24 degrees made in Die Cast Aluminum finished in Black with a real lumen output of 1560lm and an efficiency of 86,6lm/W. ON/OFF driver.