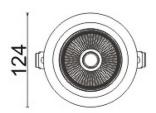

## Scheme

| Product                     |                  |
|-----------------------------|------------------|
| Real power (W)              | 18               |
| Real luminous flux (Lm)     | 1560             |
| Luminous efficiency (Lm/W)  | 86.6666666666998 |
| Beam angle (º)              | 24               |
| Life time (h)               | 50000 h L80B10   |
| IP                          | 20               |
| Electrical class insulation | Clas II          |
| Colour                      | Black            |
| Control gear included       | Yes              |
| Control gear                | ON/OFF           |
| Flicker Free                | Yes              |
| Light source                | LED              |
| Type of LED                 | СОВ              |
| Colour temperature (K)      | 4000             |
| Colour consistency (SDCM)   | SDCM<3           |
| CRI                         | 80               |