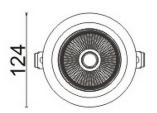

## Scheme

| Product                     |                  |
|-----------------------------|------------------|
| Real power (W)              | 18               |
| Real luminous flux (Lm)     | 1560             |
| Luminous efficiency (Lm/W)  | 86.6666666666998 |
| Beam angle (º)              | 40               |
| Life time (h)               | 50000 h L80B10   |
| IP                          | 20               |
| Electrical class insulation | Clas II          |
| Colour                      | White            |
| Control gear included       | Yes              |
| Control gear                | ON/OFF           |
| Flicker Free                | Yes              |
| Light source                | LED              |
| Type of LED                 | СОВ              |
| Colour temperature (K)      | 4000             |
| Colour consistency (SDCM)   | SDCM<3           |
| CRI                         | 80               |