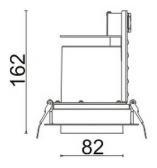

## Scheme

| Product                     |                  |
|-----------------------------|------------------|
| Real power (W)              | 18               |
| Real luminous flux (Lm)     | 1560             |
| Luminous efficiency (Lm/W)  | 86.6666666666998 |
| Beam angle (º)              | 40               |
| Life time (h)               | 50000 h L80B10   |
| IP                          | 20               |
| Electrical class insulation | Clas II          |
| Colour                      | White            |
| Control gear included       | Yes              |
| Control gear                | ON/OFF           |
| Flicker Free                | Yes              |
| Light source                | LED              |
| Type of LED                 | СОВ              |
| Colour temperature (K)      | 4000             |
| Colour consistency (SDCM)   | SDCM<3           |
| CRI                         | 80               |