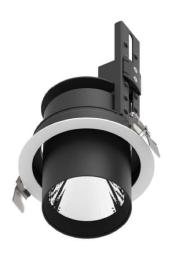

## **D-TUBE**

Lavov Downlights from the family D-TUBE ,power 18 W and CRI 80 with an optic 40 degrees made in Die Cast Aluminum finished in White with a real lumen output of 1560lm and an efficiency of 86,6lm/W. ON/OFF driver.

| Item code    | 86.D009.1431.01 |
|--------------|-----------------|
| Product type | Indoor          |
| Category     | Downlights      |
| Family       | D-TUBE          |
| Subfamily    | D-TUBE          |
| Pictograms   | 220 V CRI 80 CE |
|              |                 |