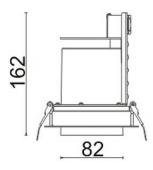

## Scheme

| Product                     |                   |
|-----------------------------|-------------------|
| Real power (W)              | 18                |
| Real luminous flux (Lm)     | 1560              |
| Luminous efficiency (Lm/W)  | 86.66666666666998 |
| Beam angle (º)              | 40                |
| Life time (h)               | 50000 h L80B10    |
| IP                          | 20                |
| Electrical class insulation | Clas II           |
| Colour                      | Black             |
| Control gear included       | Yes               |
| Control gear                | ON/OFF            |
| Flicker Free                | Yes               |
| Light source                | LED               |
| Type of LED                 | СОВ               |
| Colour temperature (K)      | 4000              |
| Colour consistency (SDCM)   | SDCM<3            |
| CRI                         | 80                |
|                             |                   |