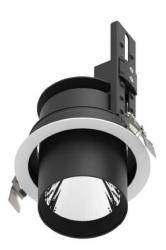

## D-TUBE

Lavov Downlights from the family D-TUBE ,power 18 W and CRI 80 with an optic 40 degrees made in Die Cast Aluminum finished in Black with a real lumen output of 1560lm and an efficiency of 86,6lm/W. ON/OFF driver.