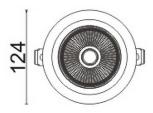

## Scheme

| Product                     |                   |
|-----------------------------|-------------------|
| Real power (W)              | 18                |
| Real luminous flux (Lm)     | 1560              |
| Luminous efficiency (Lm/W)  | 86.66666666666998 |
| Beam angle (º)              | 40                |
| Life time (h)               | 50000 h L80B10    |
| IP                          | 20                |
| Electrical class insulation | Clas II           |
| Colour                      | Black             |
| Control gear included       | Yes               |
| Control gear                | ON/OFF            |
| Flicker Free                | Yes               |
| Light source                | LED               |
| Type of LED                 | СОВ               |
| Colour temperature (K)      | 4000              |
| Colour consistency (SDCM)   | SDCM<3            |
| CRI                         | 80                |
|                             |                   |