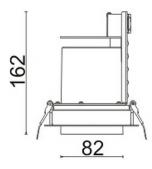

## Scheme

| Product                     |                   |
|-----------------------------|-------------------|
| Real power (W)              | 18                |
| Real luminous flux (Lm)     | 1560              |
| Luminous efficiency (Lm/W)  | 86.66666666666998 |
| Beam angle (º)              | 40                |
| Life time (h)               | 50000 h L80B10    |
| IP                          | 20                |
| Electrical class insulation | Clas II           |
| Colour                      | Black             |
| Control gear included       | Yes               |
| Control gear                | DALI              |
| Flicker Free                | Yes               |
| Light source                | LED               |
| Type of LED                 | СОВ               |
| Colour temperature (K)      | 4000              |
| Colour consistency (SDCM)   | SDCM<3            |
| CRI                         | 80                |
|                             |                   |