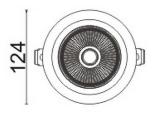

## Scheme

| Product                     |                   |
|-----------------------------|-------------------|
| Real power (W)              | 18                |
| Real luminous flux (Lm)     | 1560              |
| Luminous efficiency (Lm/W)  | 86.66666666666998 |
| Beam angle (º)              | 40                |
| Life time (h)               | 50000 h L80B10    |
| IP                          | 20                |
| Electrical class insulation | Clas II           |
| Colour                      | Black             |
| Control gear included       | Yes               |
| Control gear                | DALI              |
| Flicker Free                | Yes               |
| Light source                | LED               |
| Type of LED                 | СОВ               |
| Colour temperature (K)      | 4000              |
| Colour consistency (SDCM)   | SDCM<3            |
| CRI                         | 80                |
|                             |                   |