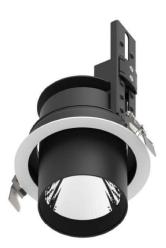

## D-TUBE

Lavov Downlights from the family D-TUBE ,power 18 W and CRI 80 with an optic 40 degrees made in Die Cast Aluminum finished in Black with a real lumen output of 1560lm and an efficiency of 86,6lm/W. DALI driver.