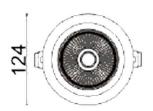

## Scheme

| Product                     |                |
|-----------------------------|----------------|
| Real power (W)              | 30             |
| Real luminous flux (Lm)     | 2550           |
| Luminous efficiency (Lm/W)  | 85             |
| Beam angle (º)              | 12             |
| Life time (h)               | 50000 h L80B10 |
| IP                          | 20             |
| Electrical class insulation | Clas II        |
| Colour                      | White          |
| Control gear included       | Yes            |
| Control gear                | DALI           |
| Flicker Free                | Yes            |
| Light source                | LED            |
| Type of LED                 | СОВ            |
| Colour temperature (K)      | 3000           |
| Colour consistency (SDCM)   | SDCM<3         |
| CRI                         | 80             |