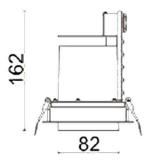

## Scheme

| Product                     |                |
|-----------------------------|----------------|
| Real power (W)              | 30             |
| Real luminous flux (Lm)     | 2550           |
| Luminous efficiency (Lm/W)  | 85             |
| Beam angle (º)              | 12             |
| Life time (h)               | 50000 h L80B10 |
| IP                          | 20             |
| Electrical class insulation | Clas II        |
| Colour                      | White          |
| Control gear included       | Yes            |
| Control gear                | DALI           |
| Flicker Free                | Yes            |
| Light source                | LED            |
| Type of LED                 | СОВ            |
| Colour temperature (K)      | 3000           |
| Colour consistency (SDCM)   | SDCM<3         |
| CRI                         | 80             |