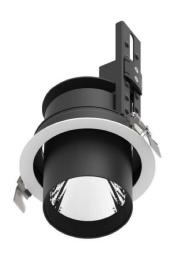

## **D-TUBE**

Lavov Downlights from the family D-TUBE ,power 30 W and CRI 80 with an optic 12 degrees made in Die Cast Aluminum finished in White with a real lumen output of 2550lm and an efficiency of 85lm/W. DALI driver.

| Item code    | 86.D009.2313.01 |
|--------------|-----------------|
| Product type | Indoor          |
| Category     | Downlights      |
| Family       | D-TUBE          |
| Subfamily    | D-TUBE          |
| Pictograms   |                 |
| Pictograms   | 220 V CRI 80 CE |