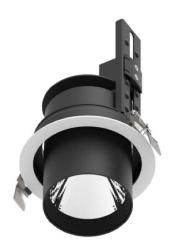

## **D-TUBE**

Lavov Downlights from the family D-TUBE ,power 30 W and CRI 80 with an optic 24 degrees made in Die Cast Aluminum finished in White with a real lumen output of 2550lm and an efficiency of 85lm/W. ON/OFF driver.