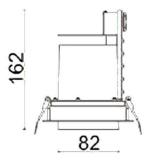

## Scheme

| Product                     |                |
|-----------------------------|----------------|
| Real power (W)              | 30             |
| Real luminous flux (Lm)     | 2550           |
| Luminous efficiency (Lm/W)  | 85             |
| Beam angle (º)              | 24             |
| Life time (h)               | 50000 h L80B10 |
| IP                          | 20             |
| Electrical class insulation | Clas II        |
| Colour                      | White          |
| Control gear included       | Yes            |
| Control gear                | ON/OFF         |
| Flicker Free                | Yes            |
| Light source                | LED            |
| Type of LED                 | СОВ            |
| Colour temperature (K)      | 3000           |
| Colour consistency (SDCM)   | SDCM<3         |
| CRI                         | 80             |