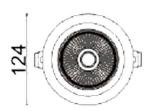

## Scheme

| Product                     |                |
|-----------------------------|----------------|
| Real power (W)              | 30             |
| Real luminous flux (Lm)     | 2550           |
| Luminous efficiency (Lm/W)  | 85             |
| Beam angle (º)              | 24             |
| Life time (h)               | 50000 h L80B10 |
| IP                          | 20             |
| Electrical class insulation | Clas II        |
| Colour                      | White          |
| Control gear included       | Yes            |
| Control gear                | ON/OFF         |
| Flicker Free                | Yes            |
| Light source                | LED            |
| Type of LED                 | СОВ            |
| Colour temperature (K)      | 3000           |
| Colour consistency (SDCM)   | SDCM<3         |
| CRI                         | 80             |