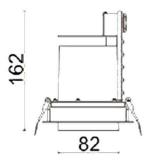

## Scheme

| Product                     |                |
|-----------------------------|----------------|
| Real power (W)              | 30             |
| Real luminous flux (Lm)     | 2550           |
| Luminous efficiency (Lm/W)  | 85             |
| Beam angle (º)              | 24             |
| Life time (h)               | 50000 h L80B10 |
| IP                          | 20             |
| Electrical class insulation | Clas II        |
| Colour                      | Black          |
| Control gear included       | Yes            |
| Control gear                | ON/OFF         |
| Flicker Free                | Yes            |
| Light source                | LED            |
| Type of LED                 | СОВ            |
| Colour temperature (K)      | 3000           |
| Colour consistency (SDCM)   | SDCM<3         |
| CRI                         | 80             |