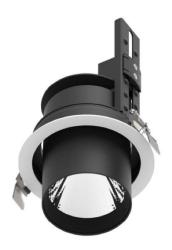

## **D-TUBE**

Lavov Downlights from the family D-TUBE ,power 30 W and CRI 80 with an optic 24 degrees made in Die Cast Aluminum finished in Black with a real lumen output of 2550lm and an efficiency of 85lm/W. ON/OFF driver.