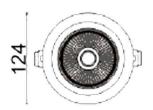

## Scheme

| Product                     |                |
|-----------------------------|----------------|
| Real power (W)              | 30             |
| Real luminous flux (Lm)     | 2550           |
| Luminous efficiency (Lm/W)  | 85             |
| Beam angle (º)              | 24             |
| Life time (h)               | 50000 h L80B10 |
| IP                          | 20             |
| Electrical class insulation | Clas II        |
| Colour                      | Black          |
| Control gear included       | Yes            |
| Control gear                | ON/OFF         |
| Flicker Free                | Yes            |
| Light source                | LED            |
| Type of LED                 | СОВ            |
| Colour temperature (K)      | 3000           |
| Colour consistency (SDCM)   | SDCM<3         |
| CRI                         | 80             |