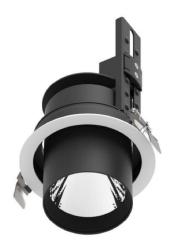

## **D-TUBE**

Lavov Downlights from the family D-TUBE ,power 30 W and CRI 80 with an optic 24 degrees made in Die Cast Aluminum finished in Black with a real lumen output of 2550lm and an efficiency of 85lm/W. DALI driver.