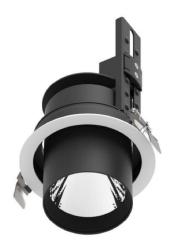

## **D-TUBE**

Lavov Downlights from the family D-TUBE ,power 30 W and CRI 80 with an optic 40 degrees made in Die Cast Aluminum finished in White with a real lumen output of 2550lm and an efficiency of 85lm/W. DALI driver.

| Item code    | 86.D009.2333.01 |
|--------------|-----------------|
| Product type | Indoor          |
| Category     | Downlights      |
| Family       | D-TUBE          |
| Subfamily    | D-TUBE          |
|              |                 |
| Pictograms   | 220 V CRI 80 CE |