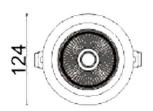

## Scheme

| Product                     |                  |
|-----------------------------|------------------|
| Real power (W)              | 30               |
| Real luminous flux (Lm)     | 2660             |
| Luminous efficiency (Lm/W)  | 88.6666666666998 |
| Beam angle (º)              | 40               |
| Life time (h)               | 50000 h L80B10   |
| IP                          | 20               |
| Electrical class insulation | Clas II          |
| Colour                      | White            |
| Control gear included       | Yes              |
| Control gear                | ON/OFF           |
| Flicker Free                | Yes              |
| Light source                | LED              |
| Type of LED                 | СОВ              |
| Colour temperature (K)      | 4000             |
| Colour consistency (SDCM)   | SDCM<3           |
| CRI                         | 80               |