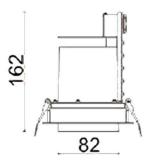

## Scheme

| Product                     |                  |
|-----------------------------|------------------|
| Real power (W)              | 30               |
| Real luminous flux (Lm)     | 2660             |
| Luminous efficiency (Lm/W)  | 88.6666666666998 |
| Beam angle (º)              | 40               |
| Life time (h)               | 50000 h L80B10   |
| IP                          | 20               |
| Electrical class insulation | Clas II          |
| Colour                      | White            |
| Control gear included       | Yes              |
| Control gear                | ON/OFF           |
| Flicker Free                | Yes              |
| Light source                | LED              |
| Type of LED                 | СОВ              |
| Colour temperature (K)      | 4000             |
| Colour consistency (SDCM)   | SDCM<3           |
| CRI                         | 80               |