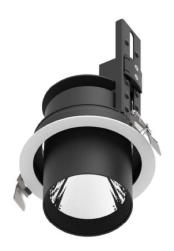

## **D-TUBE**

Lavov Downlights from the family D-TUBE, power 30 W and CRI 80 with an optic 40 degrees made in Die Cast Aluminum finished in White with a real lumen output of 2660lm and an efficiency of 88,66lm/W. ON/OFF driver.