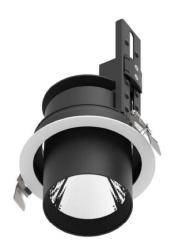

## **D-TUBE**

Lavov Downlights from the family D-TUBE ,power 30 W and CRI 80 with an optic 40 degrees made in Die Cast Aluminum finished in Black with a real lumen output of 2660lm and an efficiency of 88,66lm/W. DALI driver.

## Scheme

| Product                     |                  |
|-----------------------------|------------------|
| Real power (W)              | 30               |
| Real luminous flux (Lm)     | 2660             |
| Luminous efficiency (Lm/W)  | 88.6666666666998 |
| Beam angle (º)              | 40               |
| Life time (h)               | 50000 h L80B10   |
| IP                          | 20               |
| Electrical class insulation | Clas II          |
| Colour                      | Black            |
| Control gear included       | Yes              |
| Control gear                | DALI             |
| Flicker Free                | Yes              |
| Light source                | LED              |
| Type of LED                 | СОВ              |
| Colour temperature (K)      | 4000             |
| Colour consistency (SDCM)   | SDCM<3           |
| CRI                         | 80               |