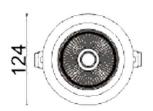

## Scheme

| Product                     |                  |
|-----------------------------|------------------|
| Real power (W)              | 30               |
| Real luminous flux (Lm)     | 2660             |
| Luminous efficiency (Lm/W)  | 88.6666666666998 |
| Beam angle (º)              | 40               |
| Life time (h)               | 50000 h L80B10   |
| IP                          | 20               |
| Electrical class insulation | Clas II          |
| Colour                      | Black            |
| Control gear included       | Yes              |
| Control gear                | DALI             |
| Flicker Free                | Yes              |
| Light source                | LED              |
| Type of LED                 | СОВ              |
| Colour temperature (K)      | 4000             |
| Colour consistency (SDCM)   | SDCM<3           |
| CRI                         | 80               |