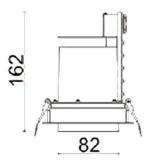

## Scheme

| Product                     |                  |
|-----------------------------|------------------|
| Real power (W)              | 30               |
| Real luminous flux (Lm)     | 2660             |
| Luminous efficiency (Lm/W)  | 88.6666666666998 |
| Beam angle (º)              | 40               |
| Life time (h)               | 50000 h L80B10   |
| IP                          | 20               |
| Electrical class insulation | Clas II          |
| Colour                      | Black            |
| Control gear included       | Yes              |
| Control gear                | DALI             |
| Flicker Free                | Yes              |
| Light source                | LED              |
| Type of LED                 | СОВ              |
| Colour temperature (K)      | 4000             |
| Colour consistency (SDCM)   | SDCM<3           |
| CRI                         | 80               |