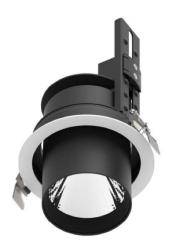

## **D-TUBE**

Lavov Downlights from the family D-TUBE ,power 40 W and CRI 80 with an optic 12 degrees made in Die Cast Aluminum finished in Black with a real lumen output of 2970lm and an efficiency of 74,25lm/W. ON/OFF driver.

| Item code    | 86.D009.3311.02                    |
|--------------|------------------------------------|
| Product type | Indoor                             |
| Category     | Downlights                         |
| Family       | D-TUBE                             |
| Subfamily    | D-TUBE                             |
| Pictograms   | 220 v CRI 80 CE                    |
|              | Driver   On   IP   50000h   L80B10 |