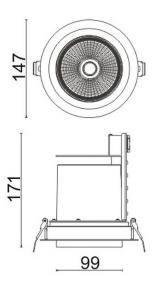

## Scheme

| Product                     |                |
|-----------------------------|----------------|
| Real power (W)              | 40             |
| Real luminous flux (Lm)     | 2970           |
| Luminous efficiency (Lm/W)  | 74.25          |
| Beam angle (º)              | 12             |
| Life time (h)               | 50000 h L80B10 |
| IP                          | 20             |
| Electrical class insulation | Clas II        |
| Colour                      | Black          |
| Control gear included       | Yes            |
| Control gear                | ON/OFF         |
| Flicker Free                | Yes            |
| Light source                | LED            |
| Type of LED                 | СОВ            |
| Colour temperature (K)      | 3000           |
| Colour consistency (SDCM)   | SDCM<3         |
| CRI                         | 80             |