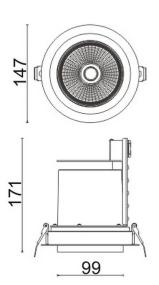

## Scheme

| Product                     |                |
|-----------------------------|----------------|
| Real power (W)              | 40             |
| Real luminous flux (Lm)     | 2970           |
| Luminous efficiency (Lm/W)  | 74.25          |
| Beam angle (º)              | 24             |
| Life time (h)               | 50000 h L80B10 |
| IP                          | 20             |
| Electrical class insulation | Clas II        |
| Colour                      | Black          |
| Control gear included       | Yes            |
| Control gear                | ON/OFF         |
| Flicker Free                | Yes            |
| Light source                | LED            |
| Type of LED                 | СОВ            |
| Colour temperature (K)      | 3000           |
| Colour consistency (SDCM)   | SDCM<3         |
| CRI                         | 80             |