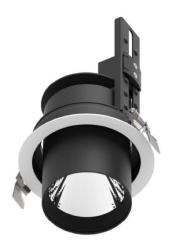

## **D-TUBE**

Lavov Downlights from the family D-TUBE ,power 40 W and CRI 80 with an optic 24 degrees made in Die Cast Aluminum finished in Black with a real lumen output of 2970lm and an efficiency of 74,25lm/W. ON/OFF driver.

| Item code    | 86.D009.3321.02 |
|--------------|-----------------|
| Product type | Indoor          |
| Category     | Downlights      |
| Family       | D-TUBE          |
| Subfamily    | D-TUBE          |
| Pictograms   |                 |
| Pictograms   | 220 V CRI 80 CE |