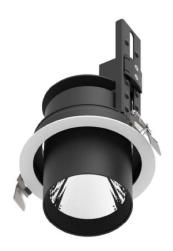

## **D-TUBE**

Lavov Downlights from the family D-TUBE ,power 40 W and CRI 80 with an optic 24 degrees made in Die Cast Aluminum finished in White with a real lumen output of 3940lm and an efficiency of 98,5lm/W. ON/OFF driver.

| Item code    | 86.D009.3421.01  |
|--------------|------------------|
| Product type | Indoor           |
| Category     | Downlights       |
| Family       | D-TUBE           |
| Subfamily    | D-TUBE           |
| Pictograms   |                  |
| Pictograms   | 220 v CRI XX° 80 |