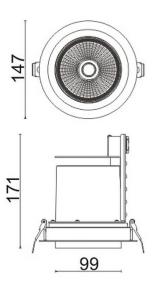

## Scheme

| Product                     |                |
|-----------------------------|----------------|
| Real power (W)              | 40             |
| Real luminous flux (Lm)     | 3940           |
| Luminous efficiency (Lm/W)  | 98.5           |
| Beam angle (º)              | 24             |
| Life time (h)               | 50000 h L80B10 |
| IP                          | 20             |
| Electrical class insulation | Clas II        |
| Colour                      | White          |
| Control gear included       | Yes            |
| Control gear                | ON/OFF         |
| Flicker Free                | Yes            |
| Light source                | LED            |
| Type of LED                 | СОВ            |
| Colour temperature (K)      | 4000           |
| Colour consistency (SDCM)   | SDCM<3         |
| CRI                         | 80             |