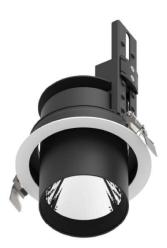

## D-TUBE

Lavov Downlights from the family D-TUBE ,power 40 W and CRI 80 with an optic 24 degrees made in Die Cast Aluminum finished in White with a real lumen output of 3940lm and an efficiency of 98,5lm/W. DALI driver.

| ltem code    | 86.D009.3423.01                           |
|--------------|-------------------------------------------|
| Product type | Indoor                                    |
| Category     | Downlights                                |
| Family       | D-TUBE                                    |
| Subfamily    | D-TUBE                                    |
| Pictograms   | □ 220 v → CRI 220 CRI 80 CE               |
|              | Driver On IP 50000h<br>INCL Off 20 L80B10 |