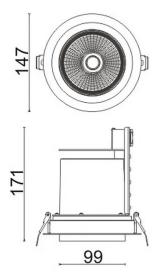

## Scheme

| 40             |
|----------------|
| 3940           |
| 98.5           |
| 24             |
| 50000 h L80B10 |
| 20             |
| Clas II        |
| White          |
| Yes            |
| DALI           |
| Yes            |
| LED            |
| СОВ            |
| 4000           |
| SDCM<3         |
| 80             |
|                |