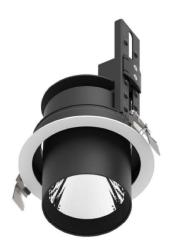

## **D-TUBE**

Lavov Downlights from the family D-TUBE ,power 40 W and CRI 80 with an optic 24 degrees made in Die Cast Aluminum finished in Black with a real lumen output of 3940lm and an efficiency of 98,5lm/W. DALI driver.

| Item code    | 86.D009.3423.02 |
|--------------|-----------------|
| Product type | Indoor          |
| Category     | Downlights      |
| Family       | D-TUBE          |
| Subfamily    | D-TUBE          |
| Pictograms   |                 |
| Pictograms   | 220 V CRI 80 CE |