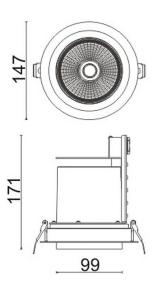

## Scheme

| Product                     |                |
|-----------------------------|----------------|
| Real power (W)              | 40             |
| Real luminous flux (Lm)     | 3940           |
| Luminous efficiency (Lm/W)  | 98.5           |
| Beam angle (º)              | 24             |
| Life time (h)               | 50000 h L80B10 |
| IP                          | 20             |
| Electrical class insulation | Clas II        |
| Colour                      | Black          |
| Control gear included       | Yes            |
| Control gear                | DALI           |
| Flicker Free                | Yes            |
| Light source                | LED            |
| Type of LED                 | СОВ            |
| Colour temperature (K)      | 4000           |
| Colour consistency (SDCM)   | SDCM<3         |
| CRI                         | 80             |