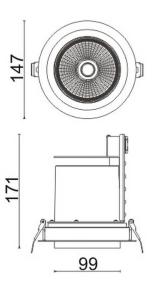

## Scheme

| Product                     |                |
|-----------------------------|----------------|
| Real power (W)              | 40             |
| Real luminous flux (Lm)     | 3940           |
| Luminous efficiency (Lm/W)  | 98.5           |
| Beam angle (º)              | 40             |
| Life time (h)               | 50000 h L80B10 |
| IP                          | 20             |
| Electrical class insulation | Clas II        |
| Colour                      | Black          |
| Control gear included       | Yes            |
| Control gear                | DALI           |
| Flicker Free                | Yes            |
| Light source                | LED            |
| Type of LED                 | СОВ            |
| Colour temperature (K)      | 4000           |
| Colour consistency (SDCM)   | SDCM<3         |
| CRI                         | 80             |