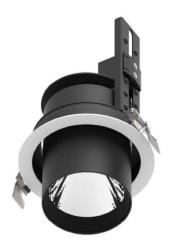

## **D-TUBE**

Lavov Downlights from the family D-TUBE ,power 40 W and CRI 80 with an optic 40 degrees made in Die Cast Aluminum finished in Black with a real lumen output of 3940lm and an efficiency of 98,5lm/W. DALI driver.