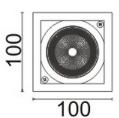

## Scheme

| Product                     |                   |
|-----------------------------|-------------------|
| Real power (W)              | 18                |
| Real luminous flux (Lm)     | 1400              |
| Luminous efficiency (Lm/W)  | 77.77777777777999 |
| Beam angle (º)              | 12                |
| Life time (h)               | 50000 h L80B10    |
| IP                          | 20                |
| Electrical class insulation | Clas II           |
| Colour                      | White             |
| Control gear included       | Yes               |
| Control gear                | ON/OFF            |
| Flicker Free                | Yes               |
| Light source                | LED               |
| Type of LED                 | СОВ               |
| Colour temperature (K)      | 3000              |
| Colour consistency (SDCM)   | SDCM<3            |
| CRI                         | 80                |
|                             |                   |