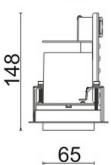

## Scheme

| Product                     |                   |
|-----------------------------|-------------------|
| Real power (W)              | 18                |
| Real luminous flux (Lm)     | 1400              |
| Luminous efficiency (Lm/W)  | 77.77777777777999 |
| Beam angle (º)              | 12                |
| Life time (h)               | 50000 h L80B10    |
| IP                          | 20                |
| Electrical class insulation | Clas II           |
| Colour                      | White             |
| Control gear included       | Yes               |
| Control gear                | ON/OFF            |
| Flicker Free                | Yes               |
| Light source                | LED               |
| Type of LED                 | СОВ               |
| Colour temperature (K)      | 3000              |
| Colour consistency (SDCM)   | SDCM<3            |
| CRI                         | 80                |
|                             |                   |