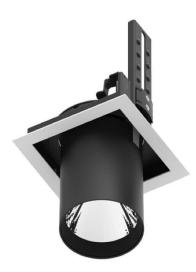

## D-TUBE

Lavov Downlights from the family D-TUBE ,power 18 W and CRI 80 with an optic 12 degrees made in Die Cast Aluminum finished in White with a real lumen output of 1400lm and an efficiency of 77,7lm/W. ON/OFF driver.

| ltem code    | 86.D010.1311.01                           |
|--------------|-------------------------------------------|
| Product type | Indoor                                    |
| Category     | Downlights                                |
| Family       | D-TUBE                                    |
| Subfamily    | D-TUBE                                    |
| Pictograms   | □ 220 V → CRI 80 C€                       |
|              | Driver On IP 50000h<br>INCL Off 20 L80B10 |

## Scheme

| Product                     |                   |
|-----------------------------|-------------------|
| Real power (W)              | 18                |
| Real luminous flux (Lm)     | 1400              |
| Luminous efficiency (Lm/W)  | 77.77777777777999 |
| Beam angle (º)              | 12                |
| Life time (h)               | 50000 h L80B10    |
| IP                          | 20                |
| Electrical class insulation | Clas II           |
| Colour                      | White             |
| Control gear included       | Yes               |
| Control gear                | ON/OFF            |
| Flicker Free                | Yes               |
| Light source                | LED               |
| Type of LED                 | СОВ               |
| Colour temperature (K)      | 3000              |
| Colour consistency (SDCM)   | SDCM<3            |
| CRI                         | 80                |
|                             |                   |