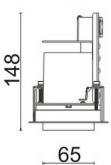

## Scheme

| Product                     |                   |
|-----------------------------|-------------------|
| Real power (W)              | 18                |
| Real luminous flux (Lm)     | 1400              |
| Luminous efficiency (Lm/W)  | 77.77777777777999 |
| Beam angle (º)              | 24                |
| Life time (h)               | 50000 h L80B10    |
| IP                          | 20                |
| Electrical class insulation | Clas II           |
| Colour                      | Black             |
| Control gear included       | Yes               |
| Control gear                | ON/OFF            |
| Flicker Free                | Yes               |
| Light source                | LED               |
| Type of LED                 | СОВ               |
| Colour temperature (K)      | 3000              |
| Colour consistency (SDCM)   | SDCM<3            |
| CRI                         | 80                |
|                             |                   |