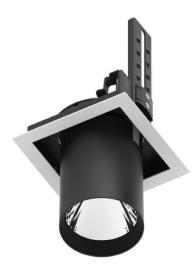

## D-TUBE

Lavov Downlights from the family D-TUBE ,power 18 W and CRI 80 with an optic 24 degrees made in Die Cast Aluminum finished in Black with a real lumen output of 1400lm and an efficiency of 77,7lm/W. ON/OFF driver.

## Scheme

| Product                     |                   |
|-----------------------------|-------------------|
| Real power (W)              | 18                |
| Real luminous flux (Lm)     | 1400              |
| Luminous efficiency (Lm/W)  | 77.77777777777999 |
| Beam angle (º)              | 24                |
| Life time (h)               | 50000 h L80B10    |
| IP                          | 20                |
| Electrical class insulation | Clas II           |
| Colour                      | Black             |
| Control gear included       | Yes               |
| Control gear                | ON/OFF            |
| Flicker Free                | Yes               |
| Light source                | LED               |
| Type of LED                 | СОВ               |
| Colour temperature (K)      | 3000              |
| Colour consistency (SDCM)   | SDCM<3            |
| CRI                         | 80                |
|                             |                   |