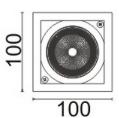

## Scheme

| Product                     |                   |
|-----------------------------|-------------------|
| Real power (W)              | 18                |
| Real luminous flux (Lm)     | 1400              |
| Luminous efficiency (Lm/W)  | 77.77777777777999 |
| Beam angle (º)              | 24                |
| Life time (h)               | 50000 h L80B10    |
| IP                          | 20                |
| Electrical class insulation | Clas II           |
| Colour                      | Black             |
| Control gear included       | Yes               |
| Control gear                | ON/OFF            |
| Flicker Free                | Yes               |
| Light source                | LED               |
| Type of LED                 | СОВ               |
| Colour temperature (K)      | 3000              |
| Colour consistency (SDCM)   | SDCM<3            |
| CRI                         | 80                |
|                             |                   |