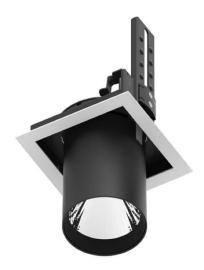

## **D-TUBE**

Lavov Downlights from the family D-TUBE ,power 18 W and CRI 80 with an optic 24 degrees made in Die Cast Aluminum finished in White with a real lumen output of 1430lm and an efficiency of 79,44lm/W. ON/OFF driver.