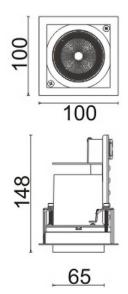

## Scheme

| Product                     |                   |
|-----------------------------|-------------------|
| Real power (W)              | 18                |
| Real luminous flux (Lm)     | 1430              |
| Luminous efficiency (Lm/W)  | 79.44444444444002 |
| Beam angle (º)              | 24                |
| Life time (h)               | 50000 h L80B10    |
| IP                          | 20                |
| Electrical class insulation | Clas II           |
| Colour                      | White             |
| Control gear included       | Yes               |
| Control gear                | ON/OFF            |
| Flicker Free                | Yes               |
| Light source                | LED               |
| Type of LED                 | СОВ               |
| Colour temperature (K)      | 4000              |
| Colour consistency (SDCM)   | SDCM<3            |
| CRI                         | 80                |