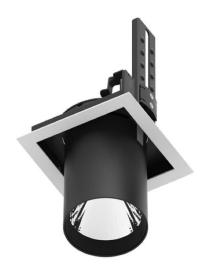

## **D-TUBE**

Lavov Downlights from the family D-TUBE ,power 18 W and CRI 80 with an optic 24 degrees made in Die Cast Aluminum finished in Black with a real lumen output of 1430lm and an efficiency of 79,44lm/W. ON/OFF driver.

## Scheme

| Product                     |                   |
|-----------------------------|-------------------|
| Real power (W)              | 18                |
| Real luminous flux (Lm)     | 1430              |
| Luminous efficiency (Lm/W)  | 79.44444444444002 |
| Beam angle (º)              | 24                |
| Life time (h)               | 50000 h L80B10    |
| IP                          | 20                |
| Electrical class insulation | Clas II           |
| Colour                      | Black             |
| Control gear included       | Yes               |
| Control gear                | ON/OFF            |
| Flicker Free                | Yes               |
| Light source                | LED               |
| Type of LED                 | СОВ               |
| Colour temperature (K)      | 4000              |
| Colour consistency (SDCM)   | SDCM<3            |
| CRI                         | 80                |