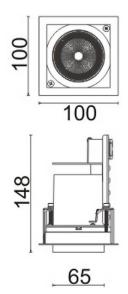

## Scheme

| Product                     |                   |
|-----------------------------|-------------------|
| Real power (W)              | 18                |
| Real luminous flux (Lm)     | 1430              |
| Luminous efficiency (Lm/W)  | 79.44444444444002 |
| Beam angle (º)              | 24                |
| Life time (h)               | 50000 h L80B10    |
| IP                          | 20                |
| Electrical class insulation | Clas II           |
| Colour                      | Black             |
| Control gear included       | Yes               |
| Control gear                | ON/OFF            |
| Flicker Free                | Yes               |
| Light source                | LED               |
| Type of LED                 | СОВ               |
| Colour temperature (K)      | 4000              |
| Colour consistency (SDCM)   | SDCM<3            |
| CRI                         | 80                |