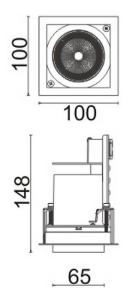

## Scheme

| 18                |
|-------------------|
| 1430              |
| 79.44444444444002 |
| 40                |
| 50000 h L80B10    |
| 20                |
| Clas II           |
| Black             |
| Yes               |
| ON/OFF            |
| Yes               |
| LED               |
| СОВ               |
| 4000              |
| SDCM<3            |
| 80                |
|                   |