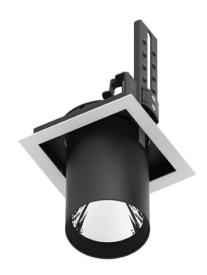

## **D-TUBE**

Lavov Downlights from the family D-TUBE ,power 18 W and CRI 80 with an optic 40 degrees made in Die Cast Aluminum finished in Black with a real lumen output of 1430lm and an efficiency of 79,44lm/W. ON/OFF driver.