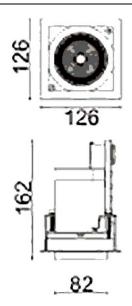

## Scheme

| Product                     |                |
|-----------------------------|----------------|
| Real power (W)              | 30             |
| Real luminous flux (Lm)     | 2430           |
| Luminous efficiency (Lm/W)  | 81             |
| Beam angle (º)              | 12             |
| Life time (h)               | 50000 h L80B10 |
| IP                          | 20             |
| Electrical class insulation | Clas II        |
| Colour                      | White          |
| Control gear included       | Yes            |
| Control gear                | ON/OFF         |
| Flicker Free                | Yes            |
| Light source                | LED            |
| Type of LED                 | СОВ            |
| Colour temperature (K)      | 3000           |
| Colour consistency (SDCM)   | SDCM<3         |
| CRI                         | 80             |