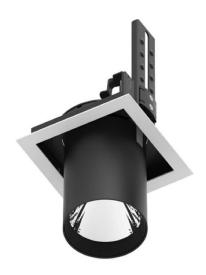

## **D-TUBE**

Lavov Downlights from the family D-TUBE ,power 30 W and CRI 80 with an optic 12 degrees made in Die Cast Aluminum finished in White with a real lumen output of 2430lm and an efficiency of 81lm/W. ON/OFF driver.