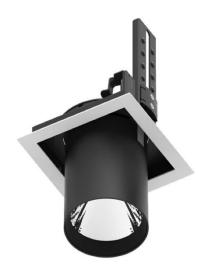

## **D-TUBE**

Lavov Downlights from the family D-TUBE ,power 30 W and CRI 80 with an optic 12 degrees made in Die Cast Aluminum finished in White with a real lumen output of 2430lm and an efficiency of 81lm/W. DALI driver.