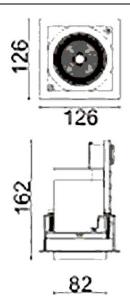

## Scheme

| Product                     |                |
|-----------------------------|----------------|
| Real power (W)              | 30             |
| Real luminous flux (Lm)     | 2430           |
| Luminous efficiency (Lm/W)  | 81             |
| Beam angle (º)              | 12             |
| Life time (h)               | 50000 h L80B10 |
| IP                          | 20             |
| Electrical class insulation | Clas II        |
| Colour                      | White          |
| Control gear included       | Yes            |
| Control gear                | DALI           |
| Flicker Free                | Yes            |
| Light source                | LED            |
| Type of LED                 | СОВ            |
| Colour temperature (K)      | 3000           |
| Colour consistency (SDCM)   | SDCM<3         |
| CRI                         | 80             |