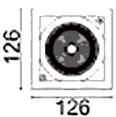

## Scheme

| Product                     |                |
|-----------------------------|----------------|
| Real power (W)              | 30             |
| Real luminous flux (Lm)     | 2430           |
| Luminous efficiency (Lm/W)  | 81             |
| Beam angle (º)              | 24             |
| Life time (h)               | 50000 h L80B10 |
| IP                          | 20             |
| Electrical class insulation | Clas II        |
| Colour                      | White          |
| Control gear included       | Yes            |
| Control gear                | ON/OFF         |
| Flicker Free                | Yes            |
| Light source                | LED            |
| Type of LED                 | СОВ            |
| Colour temperature (K)      | 3000           |
| Colour consistency (SDCM)   | SDCM<3         |
| CRI                         | 80             |
|                             |                |