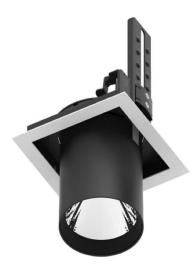

## D-TUBE

Lavov Downlights from the family D-TUBE ,power 30 W and CRI 80 with an optic 24 degrees made in Die Cast Aluminum finished in White with a real lumen output of 2430lm and an efficiency of 81lm/W. ON/OFF driver.