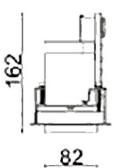

## Scheme

| Product                     |                |
|-----------------------------|----------------|
| Real power (W)              | 30             |
| Real luminous flux (Lm)     | 2430           |
| Luminous efficiency (Lm/W)  | 81             |
| Beam angle (º)              | 24             |
| Life time (h)               | 50000 h L80B10 |
| IP                          | 20             |
| Electrical class insulation | Clas II        |
| Colour                      | White          |
| Control gear included       | Yes            |
| Control gear                | ON/OFF         |
| Flicker Free                | Yes            |
| Light source                | LED            |
| Type of LED                 | СОВ            |
| Colour temperature (K)      | 3000           |
| Colour consistency (SDCM)   | SDCM<3         |
| CRI                         | 80             |
|                             |                |