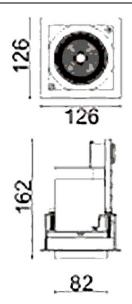

## Scheme

| Product                     |                |
|-----------------------------|----------------|
| Real power (W)              | 30             |
| Real luminous flux (Lm)     | 2430           |
| Luminous efficiency (Lm/W)  | 81             |
| Beam angle (º)              | 24             |
| Life time (h)               | 50000 h L80B10 |
| IP                          | 20             |
| Electrical class insulation | Clas II        |
| Colour                      | Black          |
| Control gear included       | Yes            |
| Control gear                | ON/OFF         |
| Flicker Free                | Yes            |
| Light source                | LED            |
| Type of LED                 | СОВ            |
| Colour temperature (K)      | 3000           |
| Colour consistency (SDCM)   | SDCM<3         |
| CRI                         | 80             |