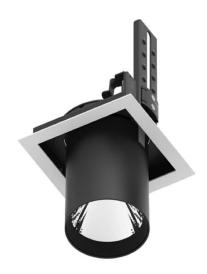

## **D-TUBE**

Lavov Downlights from the family D-TUBE ,power 30 W and CRI 80 with an optic 24 degrees made in Die Cast Aluminum finished in Black with a real lumen output of 2430lm and an efficiency of 81lm/W. ON/OFF driver.

## Scheme

| Product                     |                |
|-----------------------------|----------------|
| Real power (W)              | 30             |
| Real luminous flux (Lm)     | 2430           |
| Luminous efficiency (Lm/W)  | 81             |
| Beam angle (º)              | 24             |
| Life time (h)               | 50000 h L80B10 |
| IP                          | 20             |
| Electrical class insulation | Clas II        |
| Colour                      | Black          |
| Control gear included       | Yes            |
| Control gear                | ON/OFF         |
| Flicker Free                | Yes            |
| Light source                | LED            |
| Type of LED                 | СОВ            |
| Colour temperature (K)      | 3000           |
| Colour consistency (SDCM)   | SDCM<3         |
| CRI                         | 80             |