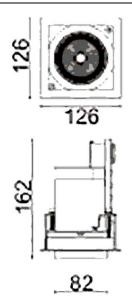

## Scheme

| Product                     |                |
|-----------------------------|----------------|
| Real power (W)              | 30             |
| Real luminous flux (Lm)     | 2430           |
| Luminous efficiency (Lm/W)  | 81             |
| Beam angle (º)              | 40             |
| Life time (h)               | 50000 h L80B10 |
| IP                          | 20             |
| Electrical class insulation | Clas II        |
| Colour                      | Black          |
| Control gear included       | Yes            |
| Control gear                | ON/OFF         |
| Flicker Free                | Yes            |
| Light source                | LED            |
| Type of LED                 | СОВ            |
| Colour temperature (K)      | 3000           |
| Colour consistency (SDCM)   | SDCM<3         |
| CRI                         | 80             |