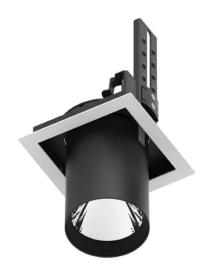

## **D-TUBE**

Lavov Downlights from the family D-TUBE ,power 30 W and CRI 80 with an optic 40 degrees made in Die Cast Aluminum finished in Black with a real lumen output of 2430lm and an efficiency of 81lm/W. ON/OFF driver.