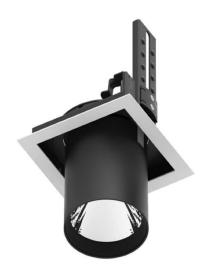

## **D-TUBE**

Lavov Downlights from the family D-TUBE, power 30 W and CRI 80 with an optic 12 degrees made in Die Cast Aluminum finished in White with a real lumen output of 2470lm and an efficiency of 82,33lm/W. ON/OFF driver.