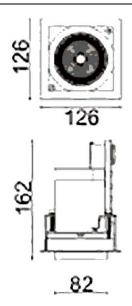

## Scheme

| Product                     |                   |
|-----------------------------|-------------------|
| Real power (W)              | 30                |
| Real luminous flux (Lm)     | 2470              |
| Luminous efficiency (Lm/W)  | 82.33333333333002 |
| Beam angle (º)              | 12                |
| Life time (h)               | 50000 h L80B10    |
| IP                          | 20                |
| Electrical class insulation | Clas II           |
| Colour                      | White             |
| Control gear included       | Yes               |
| Control gear                | ON/OFF            |
| Flicker Free                | Yes               |
| Light source                | LED               |
| Type of LED                 | СОВ               |
| Colour temperature (K)      | 4000              |
| Colour consistency (SDCM)   | SDCM<3            |
| CRI                         | 80                |