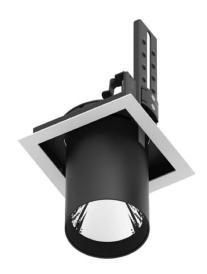

## **D-TUBE**

Lavov Downlights from the family D-TUBE, power 30 W and CRI 80 with an optic 24 degrees made in Die Cast Aluminum finished in White with a real lumen output of 2470lm and an efficiency of 82,33lm/W. ON/OFF driver.