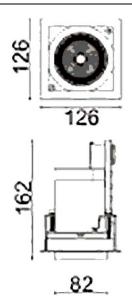

## Scheme

| Product                     |                   |
|-----------------------------|-------------------|
| Real power (W)              | 30                |
| Real luminous flux (Lm)     | 2470              |
| Luminous efficiency (Lm/W)  | 82.33333333333002 |
| Beam angle (º)              | 24                |
| Life time (h)               | 50000 h L80B10    |
| IP                          | 20                |
| Electrical class insulation | Clas II           |
| Colour                      | White             |
| Control gear included       | Yes               |
| Control gear                | ON/OFF            |
| Flicker Free                | Yes               |
| Light source                | LED               |
| Type of LED                 | СОВ               |
| Colour temperature (K)      | 4000              |
| Colour consistency (SDCM)   | SDCM<3            |
| CRI                         | 80                |