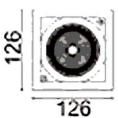

## Scheme

| Product                     |                     |
|-----------------------------|---------------------|
| Real power (W)              | 30                  |
| Real luminous flux (Lm)     | 2470                |
| Luminous efficiency (Lm/W)  | 82.3333333333333002 |
| Beam angle (º)              | 24                  |
| Life time (h)               | 50000 h L80B10      |
| IP                          | 20                  |
| Electrical class insulation | Clas II             |
| Colour                      | Black               |
| Control gear included       | Yes                 |
| Control gear                | ON/OFF              |
| Flicker Free                | Yes                 |
| Light source                | LED                 |
| Type of LED                 | СОВ                 |
| Colour temperature (K)      | 4000                |
| Colour consistency (SDCM)   | SDCM<3              |
| CRI                         | 80                  |
|                             |                     |