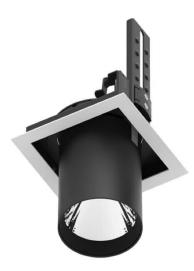

## D-TUBE

Lavov Downlights from the family D-TUBE ,power 30 W and CRI 80 with an optic 24 degrees made in Die Cast Aluminum finished in Black with a real lumen output of 2470lm and an efficiency of 82,33lm/W. ON/OFF driver.

## Scheme

| Product                     |                     |
|-----------------------------|---------------------|
| Real power (W)              | 30                  |
| Real luminous flux (Lm)     | 2470                |
| Luminous efficiency (Lm/W)  | 82.3333333333333002 |
| Beam angle (º)              | 24                  |
| Life time (h)               | 50000 h L80B10      |
| IP                          | 20                  |
| Electrical class insulation | Clas II             |
| Colour                      | Black               |
| Control gear included       | Yes                 |
| Control gear                | ON/OFF              |
| Flicker Free                | Yes                 |
| Light source                | LED                 |
| Type of LED                 | СОВ                 |
| Colour temperature (K)      | 4000                |
| Colour consistency (SDCM)   | SDCM<3              |
| CRI                         | 80                  |
|                             |                     |