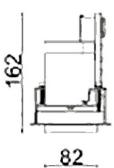

## Scheme

| Product                     |                     |
|-----------------------------|---------------------|
| Real power (W)              | 30                  |
| Real luminous flux (Lm)     | 2470                |
| Luminous efficiency (Lm/W)  | 82.3333333333333002 |
| Beam angle (º)              | 24                  |
| Life time (h)               | 50000 h L80B10      |
| IP                          | 20                  |
| Electrical class insulation | Clas II             |
| Colour                      | Black               |
| Control gear included       | Yes                 |
| Control gear                | ON/OFF              |
| Flicker Free                | Yes                 |
| Light source                | LED                 |
| Type of LED                 | СОВ                 |
| Colour temperature (K)      | 4000                |
| Colour consistency (SDCM)   | SDCM<3              |
| CRI                         | 80                  |
|                             |                     |