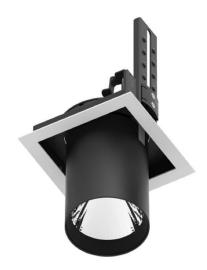

## **D-TUBE**

Lavov Downlights from the family D-TUBE ,power 35 W and CRI 80 with an optic 12 degrees made in Die Cast Aluminum finished in White with a real lumen output of 3040lm and an efficiency of 86,85lm/W. DALI driver.

| Item code    | 86.D010.3313.01                    |
|--------------|------------------------------------|
| Product type | Indoor                             |
| Category     | Downlights                         |
| Family       | D-TUBE                             |
| Subfamily    | D-TUBE                             |
| Pictograms   | 220 V 240 V CRI 80 CE              |
|              | Driver   On   IP   50000h   L80B10 |