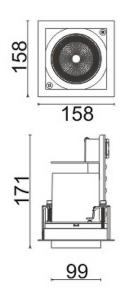

## Scheme

| Product                     |                    |
|-----------------------------|--------------------|
| Real power (W)              | 35                 |
| Real luminous flux (Lm)     | 3040               |
| Luminous efficiency (Lm/W)  | 86.857142857143003 |
| Beam angle (º)              | 12                 |
| Life time (h)               | 50000 h L80B10     |
| IP                          | 20                 |
| Electrical class insulation | Clas II            |
| Colour                      | White              |
| Control gear included       | Yes                |
| Control gear                | DALI               |
| Flicker Free                | Yes                |
| Light source                | LED                |
| Type of LED                 | СОВ                |
| Colour temperature (K)      | 3000               |
| Colour consistency (SDCM)   | SDCM<3             |
| CRI                         | 80                 |