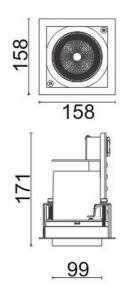

## **D-TUBE**

Lavov Downlights from the family D-TUBE ,power 35 W and CRI 80 with an optic 12 degrees made in Die Cast Aluminum finished in Black with a real lumen output of 3040lm and an efficiency of 86,85lm/W. DALI driver.

## Scheme

| Product                     |                    |
|-----------------------------|--------------------|
| Real power (W)              | 35                 |
| Real luminous flux (Lm)     | 3040               |
| Luminous efficiency (Lm/W)  | 86.857142857143003 |
| Beam angle (º)              | 12                 |
| Life time (h)               | 50000 h L80B10     |
| IP                          | 20                 |
| Electrical class insulation | Clas II            |
| Colour                      | Black              |
| Control gear included       | Yes                |
| Control gear                | DALI               |
| Flicker Free                | Yes                |
| Light source                | LED                |
| Type of LED                 | СОВ                |
| Colour temperature (K)      | 3000               |
| Colour consistency (SDCM)   | SDCM<3             |
| CRI                         | 80                 |