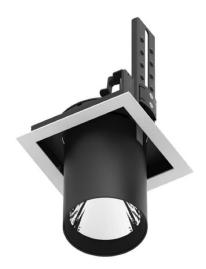

## **D-TUBE**

Lavov Downlights from the family D-TUBE ,power 35 W and CRI 80 with an optic 12 degrees made in Die Cast Aluminum finished in Black with a real lumen output of 3040lm and an efficiency of 86,85lm/W. DALI driver.

## Scheme

| Product                     |                    |
|-----------------------------|--------------------|
| Real power (W)              | 35                 |
| Real luminous flux (Lm)     | 3040               |
| Luminous efficiency (Lm/W)  | 86.857142857143003 |
| Beam angle (º)              | 12                 |
| Life time (h)               | 50000 h L80B10     |
| IP                          | 20                 |
| Electrical class insulation | Clas II            |
| Colour                      | Black              |
| Control gear included       | Yes                |
| Control gear                | DALI               |
| Flicker Free                | Yes                |
| Light source                | LED                |
| Type of LED                 | СОВ                |
| Colour temperature (K)      | 3000               |
| Colour consistency (SDCM)   | SDCM<3             |
| CRI                         | 80                 |