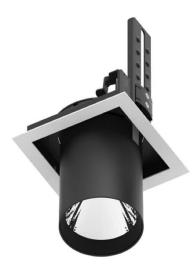

## D-TUBE

Lavov Downlights from the family D-TUBE ,power 35 W and CRI 80 with an optic 24 degrees made in Die Cast Aluminum finished in Black with a real lumen output of 3040lm and an efficiency of 86,851m/W. ON/OFF driver.