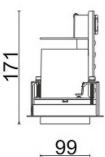

## Scheme

| Product                     |                    |
|-----------------------------|--------------------|
| Real power (W)              | 35                 |
| Real luminous flux (Lm)     | 3040               |
| Luminous efficiency (Lm/W)  | 86.857142857143003 |
| Beam angle (º)              | 24                 |
| Life time (h)               | 50000 h L80B10     |
| IP                          | 20                 |
| Electrical class insulation | Clas II            |
| Colour                      | Black              |
| Control gear included       | Yes                |
| Control gear                | ON/OFF             |
| Flicker Free                | Yes                |
| Light source                | LED                |
| Type of LED                 | СОВ                |
| Colour temperature (K)      | 3000               |
| Colour consistency (SDCM)   | SDCM<3             |
| CRI                         | 80                 |