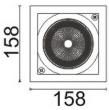

## Scheme

| Product                     |                    |
|-----------------------------|--------------------|
| Real power (W)              | 35                 |
| Real luminous flux (Lm)     | 3040               |
| Luminous efficiency (Lm/W)  | 86.857142857143003 |
| Beam angle (º)              | 24                 |
| Life time (h)               | 50000 h L80B10     |
| IP                          | 20                 |
| Electrical class insulation | Clas II            |
| Colour                      | Black              |
| Control gear included       | Yes                |
| Control gear                | ON/OFF             |
| Flicker Free                | Yes                |
| Light source                | LED                |
| Type of LED                 | СОВ                |
| Colour temperature (K)      | 3000               |
| Colour consistency (SDCM)   | SDCM<3             |
| CRI                         | 80                 |