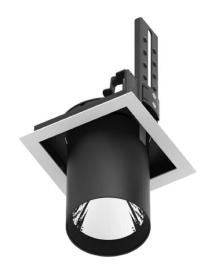

## **D-TUBE**

Lavov Downlights from the family D-TUBE ,power 35 W and CRI 80 with an optic 12 degrees made in Die Cast Aluminum finished in Black with a real lumen output of 3070lm and an efficiency of 87,71lm/W. DALI driver.