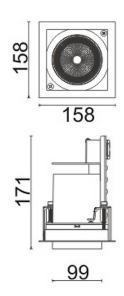

## Scheme

| Product                     |                    |
|-----------------------------|--------------------|
| Real power (W)              | 35                 |
| Real luminous flux (Lm)     | 3070               |
| Luminous efficiency (Lm/W)  | 87.714285714286007 |
| Beam angle (º)              | 12                 |
| Life time (h)               | 50000 h L80B10     |
| IP                          | 20                 |
| Electrical class insulation | Clas II            |
| Colour                      | Black              |
| Control gear included       | Yes                |
| Control gear                | DALI               |
| Flicker Free                | Yes                |
| Light source                | LED                |
| Type of LED                 | СОВ                |
| Colour temperature (K)      | 4000               |
| Colour consistency (SDCM)   | SDCM<3             |
| CRI                         | 80                 |