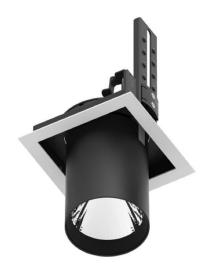

## **D-TUBE**

Lavov Downlights from the family D-TUBE ,power 35 W and CRI 80 with an optic 24 degrees made in Die Cast Aluminum finished in Black with a real lumen output of 3070lm and an efficiency of 87,71lm/W. ON/OFF driver.

| Item code    | 86.D010.3421.02 |
|--------------|-----------------|
| Product type | Indoor          |
| Category     | Downlights      |
| Family       | D-TUBE          |
| Subfamily    | D-TUBE          |
| Pictograms   |                 |
| Pictograms   | 220 V CRI 80 CE |