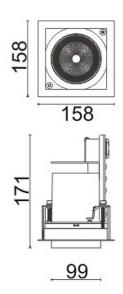

## Scheme

| Product                     |                    |
|-----------------------------|--------------------|
| Real power (W)              | 35                 |
| Real luminous flux (Lm)     | 3070               |
| Luminous efficiency (Lm/W)  | 87.714285714286007 |
| Beam angle (º)              | 24                 |
| Life time (h)               | 50000 h L80B10     |
| IP                          | 20                 |
| Electrical class insulation | Clas II            |
| Colour                      | Black              |
| Control gear included       | Yes                |
| Control gear                | ON/OFF             |
| Flicker Free                | Yes                |
| Light source                | LED                |
| Type of LED                 | СОВ                |
| Colour temperature (K)      | 4000               |
| Colour consistency (SDCM)   | SDCM<3             |
| CRI                         | 80                 |