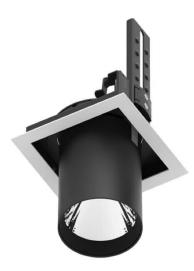

## D-TUBE

Lavov Downlights from the family D-TUBE ,power 35 W and CRI 80 with an optic 24 degrees made in Die Cast Aluminum finished in Black with a real lumen output of 3070lm and an efficiency of 87,71lm/W. DALI driver.

| Item code    | 86.D010.3423.02                                           |
|--------------|-----------------------------------------------------------|
| Product type | Indoor                                                    |
| Category     | Downlights                                                |
| Family       | D-TUBE                                                    |
| Subfamily    | D-TUBE                                                    |
| Pictograms   | □ 220 V → CRI C€                                          |
|              | Driver On IP 50000h<br>INCL. Off Datt IP 50000h<br>L80B10 |

## Scheme

| Product                     |                    |
|-----------------------------|--------------------|
| Real power (W)              | 35                 |
| Real luminous flux (Lm)     | 3070               |
| Luminous efficiency (Lm/W)  | 87.714285714286007 |
| Beam angle (º)              | 24                 |
| Life time (h)               | 50000 h L80B10     |
| IP                          | 20                 |
| Electrical class insulation | Clas II            |
| Colour                      | Black              |
| Control gear included       | Yes                |
| Control gear                | DALI               |
| Flicker Free                | Yes                |
| Light source                | LED                |
| Type of LED                 | СОВ                |
| Colour temperature (K)      | 4000               |
| Colour consistency (SDCM)   | SDCM<3             |
| CRI                         | 80                 |
|                             |                    |