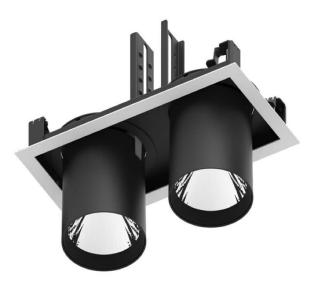

## D-TUBE2

Lavov Downlights from the family D-TUBE2 ,power 36 W and CRI 80 with an optic 12 degrees made in Die Cast Aluminum finished in White with a real lumen output of 2800lm and an efficiency of 77,77lm/W. ON/OFF driver.