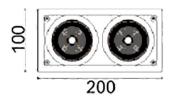

## Scheme

| Product                     |                   |
|-----------------------------|-------------------|
| Real power (W)              | 36                |
| Real luminous flux (Lm)     | 2800              |
| Luminous efficiency (Lm/W)  | 77.77777777777999 |
| Beam angle (º)              | 12                |
| Life time (h)               | 50000 h L80B10    |
| IP                          | 20                |
| Electrical class insulation | Clas II           |
| Colour                      | White             |
| Control gear included       | Yes               |
| Control gear                | ON/OFF            |
| Flicker Free                | Yes               |
| Light source                | LED               |
| Type of LED                 | СОВ               |
| Colour temperature (K)      | 3000              |
| Colour consistency (SDCM)   | SDCM<3            |
| CRI                         | 80                |
|                             |                   |