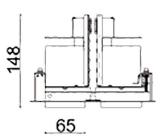

## Scheme

| Product                     |                   |
|-----------------------------|-------------------|
| Real power (W)              | 36                |
| Real luminous flux (Lm)     | 2800              |
| Luminous efficiency (Lm/W)  | 77.77777777777999 |
| Beam angle (º)              | 12                |
| Life time (h)               | 50000 h L80B10    |
| IP                          | 20                |
| Electrical class insulation | Clas II           |
| Colour                      | White             |
| Control gear included       | Yes               |
| Control gear                | ON/OFF            |
| Flicker Free                | Yes               |
| Light source                | LED               |
| Type of LED                 | СОВ               |
| Colour temperature (K)      | 3000              |
| Colour consistency (SDCM)   | SDCM<3            |
| CRI                         | 80                |
|                             |                   |