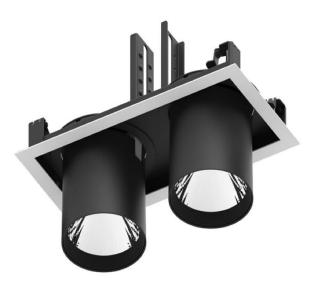

## D-TUBE2

Lavov Downlights from the family D-TUBE2 ,power 36 W and CRI 80 with an optic 40 degrees made in Die Cast Aluminum finished in Black with a real lumen output of 2800lm and an efficiency of 77,77lm/W. ON/OFF driver.

## Scheme

| Product                     |                   |
|-----------------------------|-------------------|
| Real power (W)              | 36                |
| Real luminous flux (Lm)     | 2800              |
| Luminous efficiency (Lm/W)  | 77.77777777777999 |
| Beam angle (º)              | 40                |
| Life time (h)               | 50000 h L80B10    |
| IP                          | 20                |
| Electrical class insulation | Clas II           |
| Colour                      | Black             |
| Control gear included       | Yes               |
| Control gear                | ON/OFF            |
| Flicker Free                | Yes               |
| Light source                | LED               |
| Type of LED                 | СОВ               |
| Colour temperature (K)      | 3000              |
| Colour consistency (SDCM)   | SDCM<3            |
| CRI                         | 80                |
|                             |                   |