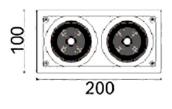

## Scheme

| Product                     |                   |
|-----------------------------|-------------------|
| Real power (W)              | 36                |
| Real luminous flux (Lm)     | 2800              |
| Luminous efficiency (Lm/W)  | 77.77777777777999 |
| Beam angle (º)              | 40                |
| Life time (h)               | 50000 h L80B10    |
| IP                          | 20                |
| Electrical class insulation | Clas II           |
| Colour                      | Black             |
| Control gear included       | Yes               |
| Control gear                | ON/OFF            |
| Flicker Free                | Yes               |
| Light source                | LED               |
| Type of LED                 | СОВ               |
| Colour temperature (K)      | 3000              |
| Colour consistency (SDCM)   | SDCM<3            |
| CRI                         | 80                |
|                             |                   |