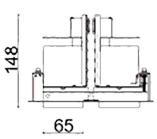

## Scheme

| Product                     |                   |
|-----------------------------|-------------------|
| Real power (W)              | 36                |
| Real luminous flux (Lm)     | 2800              |
| Luminous efficiency (Lm/W)  | 77.77777777777999 |
| Beam angle (º)              | 40                |
| Life time (h)               | 50000 h L80B10    |
| IP                          | 20                |
| Electrical class insulation | Clas II           |
| Colour                      | Black             |
| Control gear included       | Yes               |
| Control gear                | ON/OFF            |
| Flicker Free                | Yes               |
| Light source                | LED               |
| Type of LED                 | СОВ               |
| Colour temperature (K)      | 3000              |
| Colour consistency (SDCM)   | SDCM<3            |
| CRI                         | 80                |
|                             |                   |