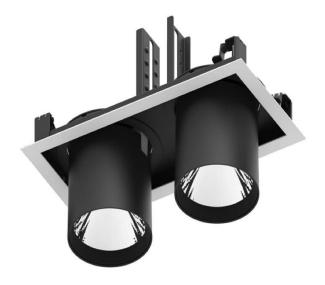

## **D-TUBE2**

Lavov Downlights from the family D-TUBE2 ,power 36 W and CRI 80 with an optic 40 degrees made in Die Cast Aluminum finished in White with a real lumen output of 2800lm and an efficiency of 77,77lm/W. DALI driver.