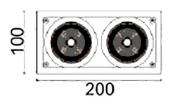

## Scheme

| Product                     |                  |
|-----------------------------|------------------|
| Real power (W)              | 36               |
| Real luminous flux (Lm)     | 2800             |
| Luminous efficiency (Lm/W)  | 77.7777777777999 |
| Beam angle (º)              | 40               |
| Life time (h)               | 50000 h L80B10   |
| IP                          | 20               |
| Electrical class insulation | Clas II          |
| Colour                      | White            |
| Control gear included       | Yes              |
| Control gear                | DALI             |
| Flicker Free                | Yes              |
| Light source                | LED              |
| Type of LED                 | СОВ              |
| Colour temperature (K)      | 3000             |
| Colour consistency (SDCM)   | SDCM<3           |
| CRI                         | 80               |