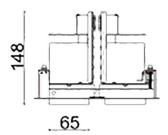

## Scheme

| Product                     |                  |
|-----------------------------|------------------|
| Real power (W)              | 36               |
| Real luminous flux (Lm)     | 2800             |
| Luminous efficiency (Lm/W)  | 77.7777777777999 |
| Beam angle (º)              | 40               |
| Life time (h)               | 50000 h L80B10   |
| IP                          | 20               |
| Electrical class insulation | Clas II          |
| Colour                      | White            |
| Control gear included       | Yes              |
| Control gear                | DALI             |
| Flicker Free                | Yes              |
| Light source                | LED              |
| Type of LED                 | СОВ              |
| Colour temperature (K)      | 3000             |
| Colour consistency (SDCM)   | SDCM<3           |
| CRI                         | 80               |