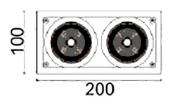

## Scheme

| Product                     |                   |
|-----------------------------|-------------------|
| Real power (W)              | 36                |
| Real luminous flux (Lm)     | 2860              |
| Luminous efficiency (Lm/W)  | 79.44444444444002 |
| Beam angle (º)              | 12                |
| Life time (h)               | 50000 h L80B10    |
| IP                          | 20                |
| Electrical class insulation | Clas II           |
| Colour                      | White             |
| Control gear included       | Yes               |
| Control gear                | ON/OFF            |
| Flicker Free                | Yes               |
| Light source                | LED               |
| Type of LED                 | СОВ               |
| Colour temperature (K)      | 4000              |
| Colour consistency (SDCM)   | SDCM<3            |
| CRI                         | 80                |