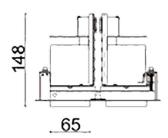

## Scheme

| Product                     |                   |
|-----------------------------|-------------------|
| Real power (W)              | 36                |
| Real luminous flux (Lm)     | 2860              |
| Luminous efficiency (Lm/W)  | 79.44444444444002 |
| Beam angle (º)              | 12                |
| Life time (h)               | 50000 h L80B10    |
| IP                          | 20                |
| Electrical class insulation | Clas II           |
| Colour                      | White             |
| Control gear included       | Yes               |
| Control gear                | ON/OFF            |
| Flicker Free                | Yes               |
| Light source                | LED               |
| Type of LED                 | СОВ               |
| Colour temperature (K)      | 4000              |
| Colour consistency (SDCM)   | SDCM<3            |
| CRI                         | 80                |