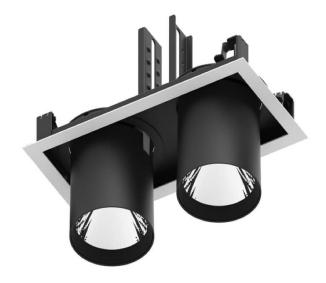

## **D-TUBE2**

Lavov Downlights from the family D-TUBE2 ,power 36 W and CRI 80 with an optic 12 degrees made in Die Cast Aluminum finished in White with a real lumen output of 2860lm and an efficiency of 79,44lm/W. ON/OFF driver.