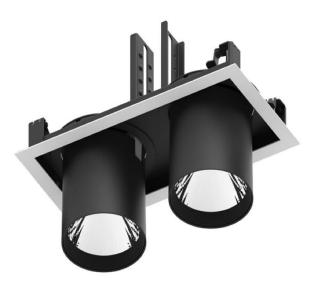

## D-TUBE2

Lavov Downlights from the family D-TUBE2 ,power 36 W and CRI 80 with an optic 12 degrees made in Die Cast Aluminum finished in White with a real lumen output of 2860lm and an efficiency of 79,44lm/W. DALI driver.