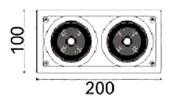

## Scheme

| Product                     |                   |
|-----------------------------|-------------------|
| Real power (W)              | 36                |
| Real luminous flux (Lm)     | 2860              |
| Luminous efficiency (Lm/W)  | 79.44444444444002 |
| Beam angle (º)              | 12                |
| Life time (h)               | 50000 h L80B10    |
| IP                          | 20                |
| Electrical class insulation | Clas II           |
| Colour                      | White             |
| Control gear included       | Yes               |
| Control gear                | DALI              |
| Flicker Free                | Yes               |
| Light source                | LED               |
| Type of LED                 | СОВ               |
| Colour temperature (K)      | 4000              |
| Colour consistency (SDCM)   | SDCM<3            |
| CRI                         | 80                |
|                             |                   |