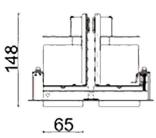

## Scheme

| Product                     |                   |
|-----------------------------|-------------------|
| Real power (W)              | 36                |
| Real luminous flux (Lm)     | 2860              |
| Luminous efficiency (Lm/W)  | 79.44444444444002 |
| Beam angle (º)              | 12                |
| Life time (h)               | 50000 h L80B10    |
| IP                          | 20                |
| Electrical class insulation | Clas II           |
| Colour                      | White             |
| Control gear included       | Yes               |
| Control gear                | DALI              |
| Flicker Free                | Yes               |
| Light source                | LED               |
| Type of LED                 | СОВ               |
| Colour temperature (K)      | 4000              |
| Colour consistency (SDCM)   | SDCM<3            |
| CRI                         | 80                |
|                             |                   |