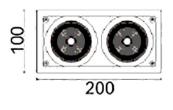

## D-TUBE2

Lavov Downlights from the family D-TUBE2 ,power 36 W and CRI 80 with an optic 24 degrees made in Die Cast Aluminum finished in White with a real lumen output of 2860lm and an efficiency of 79,44lm/W. DALI driver.

## Scheme

| Product                     |                   |
|-----------------------------|-------------------|
| Real power (W)              | 36                |
| Real luminous flux (Lm)     | 2860              |
| Luminous efficiency (Lm/W)  | 79.44444444444002 |
| Beam angle (º)              | 24                |
| Life time (h)               | 50000 h L80B10    |
| IP                          | 20                |
| Electrical class insulation | Clas II           |
| Colour                      | White             |
| Control gear included       | Yes               |
| Control gear                | DALI              |
| Flicker Free                | Yes               |
| Light source                | LED               |
| Type of LED                 | СОВ               |
| Colour temperature (K)      | 4000              |
| Colour consistency (SDCM)   | SDCM<3            |
| CRI                         | 80                |
|                             |                   |