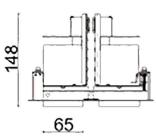

## D-TUBE2

Lavov Downlights from the family D-TUBE2 ,power 36 W and CRI 80 with an optic 24 degrees made in Die Cast Aluminum finished in White with a real lumen output of 2860lm and an efficiency of 79,44lm/W. DALI driver.

## Scheme

| Product                     |                   |
|-----------------------------|-------------------|
| Real power (W)              | 36                |
| Real luminous flux (Lm)     | 2860              |
| Luminous efficiency (Lm/W)  | 79.44444444444002 |
| Beam angle (º)              | 24                |
| Life time (h)               | 50000 h L80B10    |
| IP                          | 20                |
| Electrical class insulation | Clas II           |
| Colour                      | White             |
| Control gear included       | Yes               |
| Control gear                | DALI              |
| Flicker Free                | Yes               |
| Light source                | LED               |
| Type of LED                 | СОВ               |
| Colour temperature (K)      | 4000              |
| Colour consistency (SDCM)   | SDCM<3            |
| CRI                         | 80                |
|                             |                   |