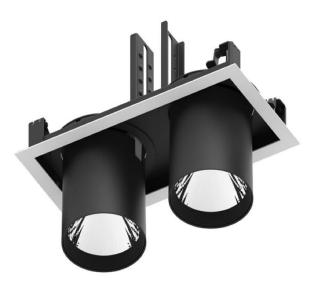

## D-TUBE2

Lavov Downlights from the family D-TUBE2 ,power 36 W and CRI 80 with an optic 24 degrees made in Die Cast Aluminum finished in White with a real lumen output of 2860lm and an efficiency of 79,44lm/W. DALI driver.