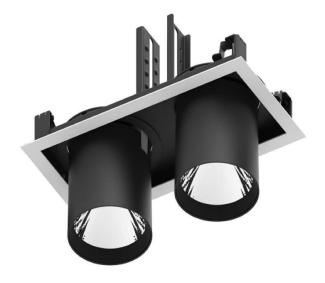

## **D-TUBE2**

Lavov Downlights from the family D-TUBE2 ,power 36 W and CRI 80 with an optic 40 degrees made in Die Cast Aluminum finished in Black with a real lumen output of 2860lm and an efficiency of 79,44lm/W. ON/OFF driver.

## Scheme

| Product                     |                   |
|-----------------------------|-------------------|
| Real power (W)              | 36                |
| Real luminous flux (Lm)     | 2860              |
| Luminous efficiency (Lm/W)  | 79.44444444444002 |
| Beam angle (º)              | 40                |
| Life time (h)               | 50000 h L80B10    |
| IP                          | 20                |
| Electrical class insulation | Clas II           |
| Colour                      | Black             |
| Control gear included       | Yes               |
| Control gear                | ON/OFF            |
| Flicker Free                | Yes               |
| Light source                | LED               |
| Type of LED                 | СОВ               |
| Colour temperature (K)      | 4000              |
| Colour consistency (SDCM)   | SDCM<3            |
| CRI                         | 80                |