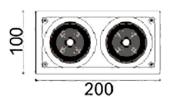

## Scheme

| Product                     |                   |
|-----------------------------|-------------------|
| Real power (W)              | 36                |
| Real luminous flux (Lm)     | 2860              |
| Luminous efficiency (Lm/W)  | 79.44444444444002 |
| Beam angle (º)              | 40                |
| Life time (h)               | 50000 h L80B10    |
| IP                          | 20                |
| Electrical class insulation | Clas II           |
| Colour                      | Black             |
| Control gear included       | Yes               |
| Control gear                | ON/OFF            |
| Flicker Free                | Yes               |
| Light source                | LED               |
| Type of LED                 | СОВ               |
| Colour temperature (K)      | 4000              |
| Colour consistency (SDCM)   | SDCM<3            |
| CRI                         | 80                |