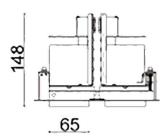

## Scheme

| Product                     |                   |
|-----------------------------|-------------------|
| Real power (W)              | 36                |
| Real luminous flux (Lm)     | 2860              |
| Luminous efficiency (Lm/W)  | 79.44444444444002 |
| Beam angle (º)              | 40                |
| Life time (h)               | 50000 h L80B10    |
| IP                          | 20                |
| Electrical class insulation | Clas II           |
| Colour                      | Black             |
| Control gear included       | Yes               |
| Control gear                | ON/OFF            |
| Flicker Free                | Yes               |
| Light source                | LED               |
| Type of LED                 | СОВ               |
| Colour temperature (K)      | 4000              |
| Colour consistency (SDCM)   | SDCM<3            |
| CRI                         | 80                |