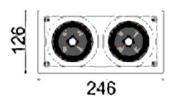

## Scheme

| Product                     |                |
|-----------------------------|----------------|
| Real power (W)              | 60             |
| Real luminous flux (Lm)     | 4860           |
| Luminous efficiency (Lm/W)  | 81             |
| Beam angle (º)              | 12             |
| Life time (h)               | 50000 h L80B10 |
| IP                          | 20             |
| Electrical class insulation | Clas II        |
| Colour                      | White          |
| Control gear included       | Yes            |
| Control gear                | ON/OFF         |
| Flicker Free                | Yes            |
| Light source                | LED            |
| Type of LED                 | СОВ            |
| Colour temperature (K)      | 3000           |
| Colour consistency (SDCM)   | SDCM<3         |
| CRI                         | 80             |