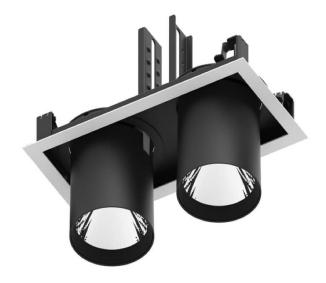

## **D-TUBE2**

Lavov Downlights from the family D-TUBE2 ,power 60 W and CRI 80 with an optic 12 degrees made in Die Cast Aluminum finished in White with a real lumen output of 4860lm and an efficiency of 81lm/W. ON/OFF driver.