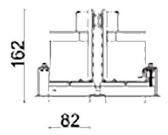

## Scheme

| Product                     |                |
|-----------------------------|----------------|
| Real power (W)              | 60             |
| Real luminous flux (Lm)     | 4860           |
| Luminous efficiency (Lm/W)  | 81             |
| Beam angle (º)              | 12             |
| Life time (h)               | 50000 h L80B10 |
| IP                          | 20             |
| Electrical class insulation | Clas II        |
| Colour                      | White          |
| Control gear included       | Yes            |
| Control gear                | ON/OFF         |
| Flicker Free                | Yes            |
| Light source                | LED            |
| Type of LED                 | СОВ            |
| Colour temperature (K)      | 3000           |
| Colour consistency (SDCM)   | SDCM<3         |
| CRI                         | 80             |