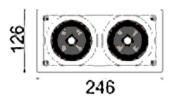

## Scheme

| Product                     |                |
|-----------------------------|----------------|
| Real power (W)              | 60             |
| Real luminous flux (Lm)     | 4860           |
| Luminous efficiency (Lm/W)  | 81             |
| Beam angle (º)              | 12             |
| Life time (h)               | 50000 h L80B10 |
| IP                          | 20             |
| Electrical class insulation | Clas II        |
| Colour                      | White          |
| Control gear included       | Yes            |
| Control gear                | DALI           |
| Flicker Free                | Yes            |
| Light source                | LED            |
| Type of LED                 | СОВ            |
| Colour temperature (K)      | 3000           |
| Colour consistency (SDCM)   | SDCM<3         |
| CRI                         | 80             |