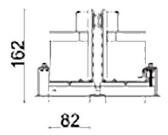

## Scheme

| Product                     |                |
|-----------------------------|----------------|
| Real power (W)              | 60             |
| Real luminous flux (Lm)     | 4860           |
| Luminous efficiency (Lm/W)  | 81             |
| Beam angle (º)              | 12             |
| Life time (h)               | 50000 h L80B10 |
| IP                          | 20             |
| Electrical class insulation | Clas II        |
| Colour                      | White          |
| Control gear included       | Yes            |
| Control gear                | DALI           |
| Flicker Free                | Yes            |
| Light source                | LED            |
| Type of LED                 | СОВ            |
| Colour temperature (K)      | 3000           |
| Colour consistency (SDCM)   | SDCM<3         |
| CRI                         | 80             |