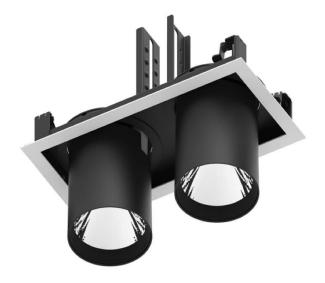

## **D-TUBE2**

Lavov Downlights from the family D-TUBE2 ,power 60 W and CRI 80 with an optic 12 degrees made in Die Cast Aluminum finished in White with a real lumen output of 4860lm and an efficiency of 81lm/W. DALI driver.

| Item code    | 86.D011.2313.01 |
|--------------|-----------------|
| Product type | Indoor          |
| Category     | Downlights      |
| Family       | D-TUBE          |
| Subfamily    | D-TUBE2         |
| Pictograms   |                 |
| Pictograms   | □ 220 V         |