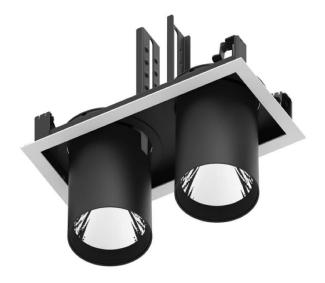

## **D-TUBE2**

Lavov Downlights from the family D-TUBE2 ,power 60 W and CRI 80 with an optic 24 degrees made in Die Cast Aluminum finished in White with a real lumen output of 4860lm and an efficiency of 81lm/W. DALI driver.

| Item code    | 86.D011.2323.01 |
|--------------|-----------------|
| Product type | Indoor          |
| Category     | Downlights      |
| Family       | D-TUBE          |
| Subfamily    | D-TUBE2         |
| Pictograms   |                 |
| Pictograms   | 220 V CRI 80 CE |