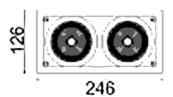

## Scheme

| Product                     |                |
|-----------------------------|----------------|
| Real power (W)              | 60             |
| Real luminous flux (Lm)     | 4860           |
| Luminous efficiency (Lm/W)  | 81             |
| Beam angle (º)              | 24             |
| Life time (h)               | 50000 h L80B10 |
| IP                          | 20             |
| Electrical class insulation | Clas II        |
| Colour                      | White          |
| Control gear included       | Yes            |
| Control gear                | DALI           |
| Flicker Free                | Yes            |
| Light source                | LED            |
| Type of LED                 | СОВ            |
| Colour temperature (K)      | 3000           |
| Colour consistency (SDCM)   | SDCM<3         |
| CRI                         | 80             |