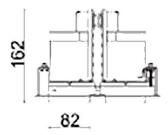

## Scheme

| Product                     |                |
|-----------------------------|----------------|
| Real power (W)              | 60             |
| Real luminous flux (Lm)     | 4860           |
| Luminous efficiency (Lm/W)  | 81             |
| Beam angle (º)              | 24             |
| Life time (h)               | 50000 h L80B10 |
| IP                          | 20             |
| Electrical class insulation | Clas II        |
| Colour                      | White          |
| Control gear included       | Yes            |
| Control gear                | DALI           |
| Flicker Free                | Yes            |
| Light source                | LED            |
| Type of LED                 | СОВ            |
| Colour temperature (K)      | 3000           |
| Colour consistency (SDCM)   | SDCM<3         |
| CRI                         | 80             |