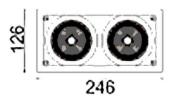

## Scheme

| Product                     |                |
|-----------------------------|----------------|
| Real power (W)              | 60             |
| Real luminous flux (Lm)     | 4860           |
| Luminous efficiency (Lm/W)  | 81             |
| Beam angle (º)              | 24             |
| Life time (h)               | 50000 h L80B10 |
| IP                          | 20             |
| Electrical class insulation | Clas II        |
| Colour                      | Black          |
| Control gear included       | Yes            |
| Control gear                | DALI           |
| Flicker Free                | Yes            |
| Light source                | LED            |
| Type of LED                 | СОВ            |
| Colour temperature (K)      | 3000           |
| Colour consistency (SDCM)   | SDCM<3         |
| CRI                         | 80             |