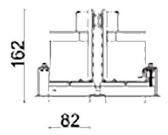

## Scheme

| Product                     |                |
|-----------------------------|----------------|
| Real power (W)              | 60             |
| Real luminous flux (Lm)     | 4860           |
| Luminous efficiency (Lm/W)  | 81             |
| Beam angle (º)              | 24             |
| Life time (h)               | 50000 h L80B10 |
| IP                          | 20             |
| Electrical class insulation | Clas II        |
| Colour                      | Black          |
| Control gear included       | Yes            |
| Control gear                | DALI           |
| Flicker Free                | Yes            |
| Light source                | LED            |
| Type of LED                 | СОВ            |
| Colour temperature (K)      | 3000           |
| Colour consistency (SDCM)   | SDCM<3         |
| CRI                         | 80             |