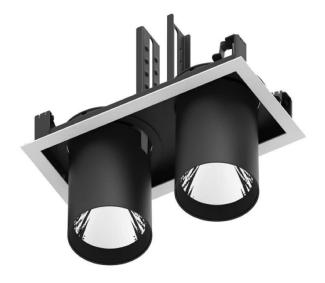

## **D-TUBE2**

Lavov Downlights from the family D-TUBE2 ,power 60 W and CRI 80 with an optic 24 degrees made in Die Cast Aluminum finished in Black with a real lumen output of 4860lm and an efficiency of 81lm/W. DALI driver.

| Item code    | 86.D011.2323.02 |
|--------------|-----------------|
| Product type | Indoor          |
| Category     | Downlights      |
| Family       | D-TUBE          |
| Subfamily    | D-TUBE2         |
| Pictograms   | 220 v CRI CE    |
|              |                 |